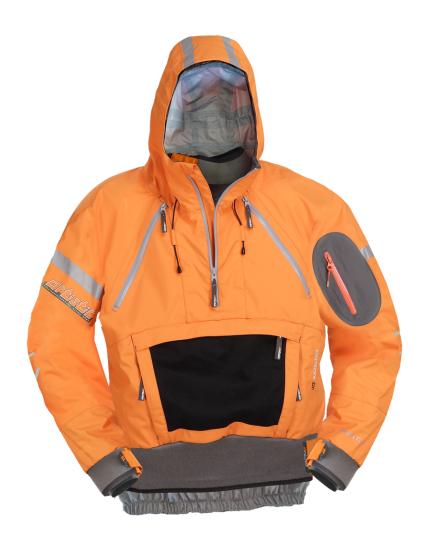

## **ABOUT NORTH CAPE**

Our most comfortable sea kayak and expedition cag that will keep you comfortable and paddling strong. it has an ergonomic cut, including anatomical elbow form, allowing high freedom of movement.

**COLORS:** Fire (orange).

SIZES: XS-XXL.

 Product size
 XS
 S
 M
 L
 XL
 2XL

 Sleeve+shoulder
 82,5
 86
 89,5
 93
 97,5
 101

| Length           | 59  | 51  | 53  | 55  | 57  | 59  |
|------------------|-----|-----|-----|-----|-----|-----|
| Chest            | 108 | 116 | 124 | 132 | 140 | 148 |
| Hip (adjustable) | 96  | 104 | 112 | 120 | 128 | 136 |
| Sleeve width     | 32  | 36  | 40  | 44  | 48  | 52  |

## **FEATURES**

Option No Size No volume No

Material No

Material Nylon Fabric 3 layer, Water density: 10,000 mm

H2O, Breathability: 4,000g/m2/24hrs.

Features Ergonomic cut allowing high freedom of

movement, anatomical elbow form, taped seams of high quality Nylon Tricot, hot welded

tape, washable and Dry-Clean safe.

Weight Ca 1150 g for size L.

Hood Roll in hood withface adjustment system, 3M

reflection stripes.

Cuffs & neck Inner Neoprene collar, outer cuffs in 3,0mm

Neoprene, inner latex cuffs.

SLEEVES 3M reflection stripes.

Waist Double waist band seal, external Neoprene,

inside nylon with elastic adjustment.

Other Features 3 Spray Protect Zipper pockets; net pocket, big

fleece tunnel pouch pocket.