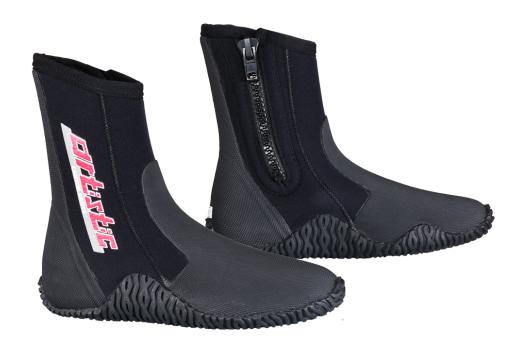

## ARTISTIC BOOTS CANYON

## ABOUT BOOTS CANYON

Robust neoprene boots for rafting, rental and canoe schools that provide outstanding warmth and protection.

Color: Black/Grey

**Sizes:** 36/37-48

 Product size (length unit cm)
 36/37
 38/39
 40/41
 42/43
 44/45
 46/47
 48

## **FEATURES**

Option No

Size No

volume No

Material No

Material Double cladded 5,5mm neoprene; upper part:

5,5mm neoprene with solid PU protection.

Features The best warming insulation by inner Silver

Plush, especial pressure tight Flex core inlay

inside the sole.

Weight Around 850 g at size 42/43.

Sole High nonskid and abraison proof PU sole.

Zipper Stable YKK zipper.