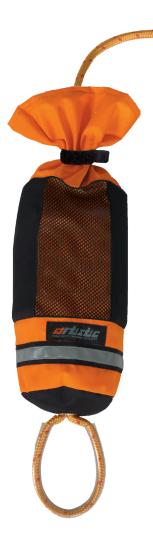

## ABOUT THROWLINE 20 M

Compact throwline with 20 mtr. line length functional bag closure and Velcrofast fill with conical bag opening.

Colors: Orange

## FEATURES

| Safety Features | Signal colour and reflection stripes.                                                                                           |
|-----------------|---------------------------------------------------------------------------------------------------------------------------------|
| Option          | No                                                                                                                              |
| Size            | No                                                                                                                              |
| volume          | No                                                                                                                              |
| Material        | No                                                                                                                              |
| Material        | ARS 450 D fabric.                                                                                                               |
| Features        | Signal colour and reflection stripes. Line loop<br>with catchy hose cover. Floatable, 10mm<br>throwline. Line breakload 500 KG. |
| Weight          | Ca 750 g.                                                                                                                       |