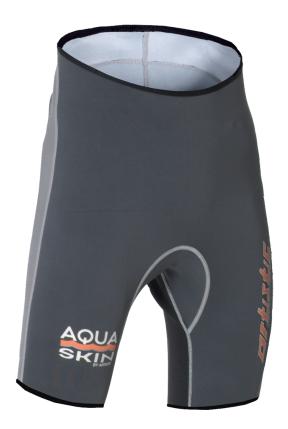

## ABOUT LAMONE SHORTS

Those highly elastic Playboater shorts will give you maximum flexibility and range of motion in the legs. Constructed from 1,5 mm Skin Neoprene with reinforcement on the seat and soft inner Mircrofleece fabric that gives you maximum comfort.

Color: Gunmetal (grey)

Sizes: 2XS-2XL

## **FEATURES**

Option No

Size No

volume No

Material No

Material High elestic, 1,5mm Aqua Skin Neopren.

Features Seat with Small Dianond; antibacterial Mircobe

Shield; isolating Silver Coat underlay.

Weight Ca 350 g for size L.

Other Features Soft handfeel by inner Mircrofleece fabric;

Flatstitch seams.