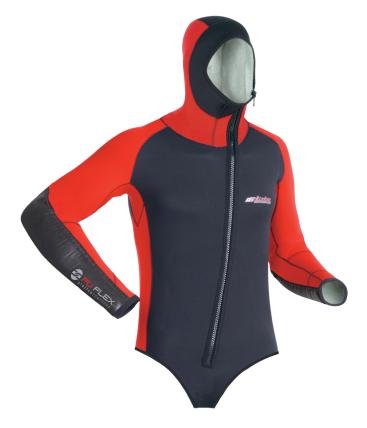

## ABOUT CANYONING JACKET PU FLEX

High-strength canyoning jacket with superior warming insulation.

Colors: Red/Black

Sizes:

2XS-3XL

Product size (length unit cm) 2XS/44 XS/46 S/48 M/50 L/52 XL/54 2XL/56 3XL/58

## FEATURES

| Option         | No                                                                                         |
|----------------|--------------------------------------------------------------------------------------------|
| Size           | No                                                                                         |
| volume         | No                                                                                         |
| Material       | No                                                                                         |
| Material       | 4-6 mm double lined Neoprene combined with<br>PU flex coating.                             |
| Features       | Waterproof, glued Blindstitch seams.                                                       |
| Hood           | Insulated with inner Silver fleece lining.                                                 |
| SLEEVES        | Elbows reinforced with PU Flex coating; sleeves insulated with inner Silver fleece lining. |
| Knees & ankles | Seat reinforced with PU Flex coating.                                                      |