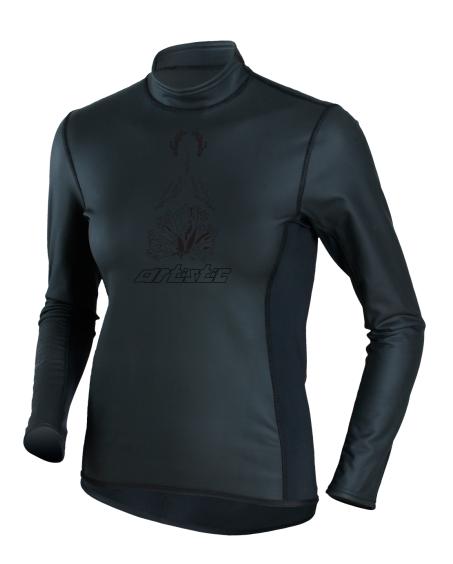

## IGUANA LONG SLEEVE WOMEN

## ABOUT IGUANA LONG SLEEVE WOMEN

Iguana Long Sleeve shirt is sleek, lightweight and comfortable. It provides warmth, thermal regulation and protection from the sun, wind and ocean spray.

## **FEATURES**

**OTHER FEATURES:** Flatlock construction

**COLORS**: Black

**PRODUCT SIZE:** XS - XL

| SIZES                       | XS   | S    | М    | L    | XL   |
|-----------------------------|------|------|------|------|------|
| CHEST (CM)                  | 77   | 83   | 90   | 97   | 104  |
| HEM CIRCUMFERENCE (CM)      | 78   | 82   | 88   | 94   | 100  |
| BACK LENGTH (CM)            | 61,5 | 63   | 64,5 | 66   | 67,5 |
| SHOULDER SLEEVE LENGTH (CM) | 67   | 68.5 | 70   | 71.5 | 73   |