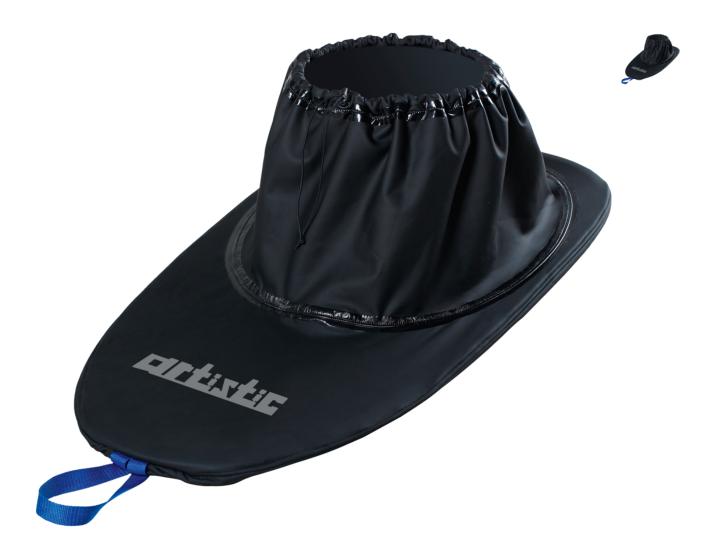

## **ABOUT AQUA**

Perfect for outfitters this sprayskirt is very easy to install, light weight, waterproof and has an inner soft fleece to keep you warm. It has 360 degree stretch and instant memory return. The sprayskirt has adjustable waist tube with elastic cord and stopper plus elastic shockcord on the deck.

## **FEATURES**

Shockcord 8 mm elastic shockcord on the deck.

Handle 25 mm PP webbing loop.

Option No volume No Material No

Material 2 Layer Polyester fleece laminated with PU

membrane. Waterproof 10,000 mm H2O

Breathable 3,000g/m2/day.

Waist Adjustable waist tube with elastic cord and

stopper.

Other Features Stitched and sealed seams.