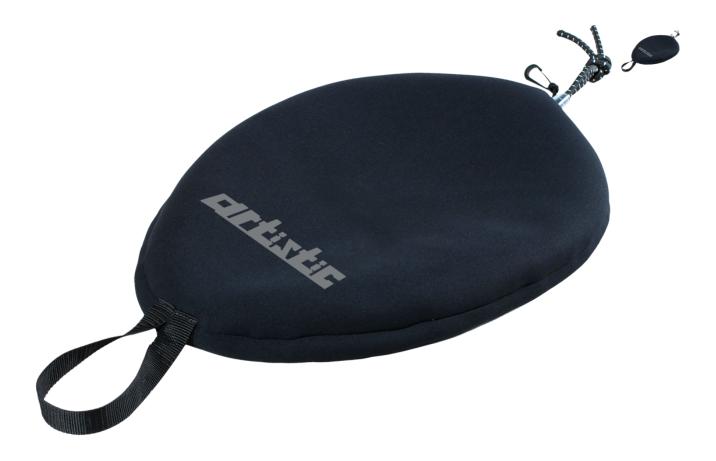

# ARTISTIC COCKPIT COVER GREENLAND

#### ABOUT COCKPIT COVER GREENLAND

High-quality neoprene cockpit cover keeps cockpit dry and clean and reduces fuel consumption during transportation. Safety hook to ensure adherence to the coaming.

#### **FEATURES**

**OUTER FABRIC:** 2 mm neoprene.

**HANDLE:** 25 mm Nylon polypropylene webbing.

SHOCKCORD: 8 mm elastic PES shockcord.

**OTHER FEATURES:** Elastic cord with plastic hook.

**MATERIALS:** Neoprene.

**COLOR:** Black.