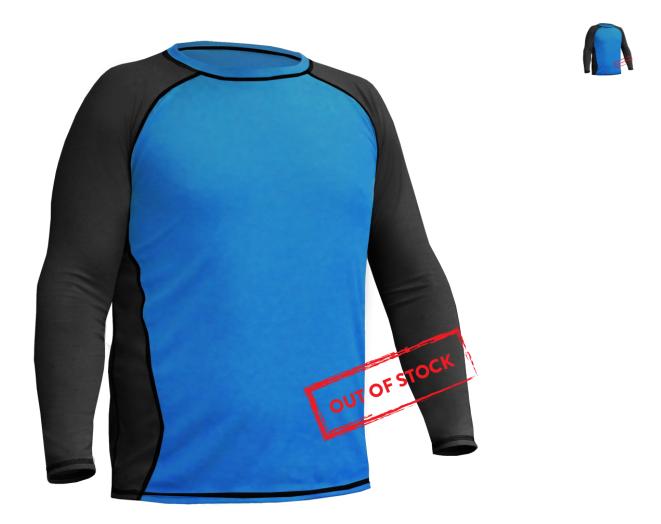

## ABOUT CLIMA LIGHT MEN

Clima light is made of Polartec® Power Grid $^{\text{m}}$ . it is designed to keep your skin dry without overheating in hot weather. Open air channels surrounding each individual segment of grid allow Polartec® Power Grid $^{\text{m}}$  to easily release all excess body heat as it builds during activity. This soft and comfortable shirt can be used as a uv protector or as moisture managing base layer.

- Offers sun protection UPF 50
- the material is odor resistant
- superior wicking action
- Grid channels reduce weight & increase warmth

• Fast drying, Highly breathable, lightweight, easy care

**SIZES:** XS-XXL

**COLORS:** Red/Grey, Blue/Grey, Grey