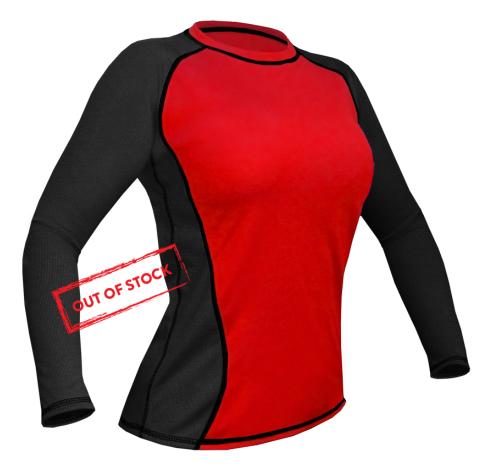

## ARTISTIC CLIMA LIGHT WOMEN

## ABOUT CLIMA LIGHT WOMEN

Clima light is made of Polartec® Power Grid<sup>™</sup>. it is designed to keep your skin dry without overheating in hot weather. Open air channels surrounding each individual segment of grid allow Polartec® Power Grid<sup>™</sup> to easily release all excess body heat as it builds during activity. This soft and comfortable shirt can be used as a uv protector or as moisture managing base layer.

- Offers sun protection UPF 50
- the material is odor resistant
- superior wicking action
- Grid channels reduce weight & increase warmth

• Fast drying, Highly breathable, lightweight, easy care

## SIZES: XS-XXL COLORS: Red/Grey, Blue/Grey, Grey