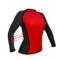

## ARTISTIC CLIMA LIGHT WOMEN

## ABOUT CLIMA LIGHT WOMEN

Clima light is made of Polartec® Power Grid<sup>™</sup>. it is designed to keep your skin dry without overheating in hot weather. Open air channels surrounding each individual segment of grid allow Polartec® Power Grid<sup>™</sup> to easily release all excess body heat as it builds during activity. This soft and comfortable shirt can be used as a uv protector or as moisture managing base layer.

- Offers sun protection UPF 50
- the material is odor resistant
- superior wicking action
- Grid channels reduce weight & increase warmth

• Fast drying, Highly breathable, lightweight, easy care

## SIZES: XS-XXL COLORS: Red/Grey, Blue/Grey, Grey