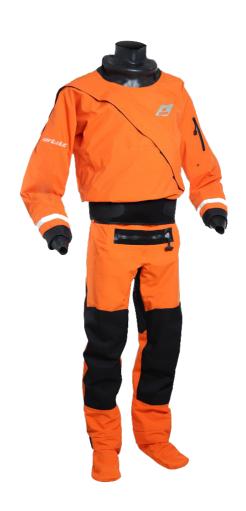

# ARTISTIC DRY ALLOVER

# ABOUT DRY ALLOVER

Dry Allover is made out of durable 3-layer Nylon fabric. It has neoprene neck and latex wrists. Equipped with smooth YKK Aquasel waterproof zippers and dual adjustable neoprene waistband. These overalls are cut for maximum freedom of movement.

### **FEATURES**

OUTER FABRIC: 3 Layer Nylon NECK SEAL: Neoprene neck WRIST SEAL: Latex wrists **POCKET:** YKK AquaGuard zippered left sleeve pocket

WAIST: Dual adjustable neoprene waist band. Front part made of neoprene skin loop. Back part

made of neoprene skin smooth. **SOCKS**: Breathable Nylon socks

**ENTRY AND RELIEF:** Aquaseal waterproof zippers

**OTHER FEATURES:** Reflective tapes on sleeves. Factory taped seams.

MATERIALS: 3 Layer Nylon; Water density: 10,000mmH2O, Breathability: 4,000g/m2/24hrs

**COLORS:** Black/Orange