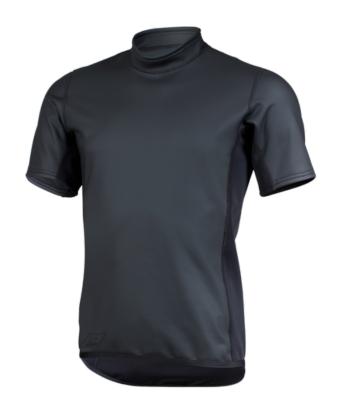

## ARTISTIC IGUANA SHORT SLEEVE MEN

## ABOUT IGUANA SHORT SLEEVE MEN

The perfect solution for the "in between" days when the long sleeve option would be too much. Provides a great protection from the wind, spray and cold water.

## **FEATURES**

**OTHER FEATURES:** Flatlock construction

- 2 Layer Polyester fleece laminated with PU membrane
- Waterproof 10,000 mmH2O Breathability 3,000g/m2/day

**COLORS:** Black

| SIZES                  | S    | М  | L    | XL  | 2XL  |
|------------------------|------|----|------|-----|------|
| CHEST (CM)             | 83   | 88 | 94   | 100 | 108  |
| HEM CIRCUMFERENCE (CM) | 84   | 89 | 94   | 100 | 106  |
| BACK LENGTH (CM)       | 66,5 | 68 | 69,5 | 71  | 72,5 |