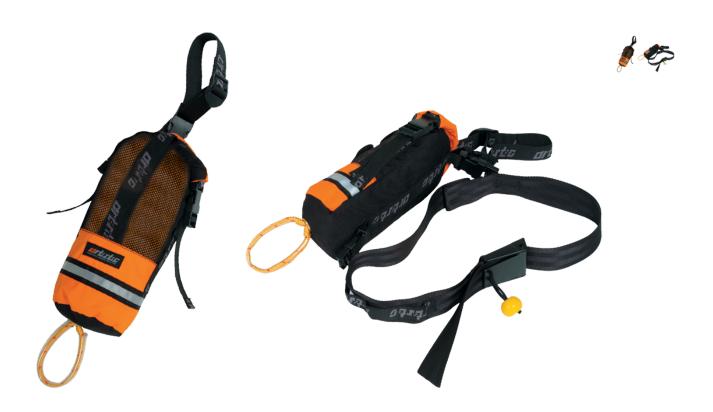

## ARTISTIC THROWLINE 18 MTR (WITH WAISTBELT)

## ABOUT THROWLINE 18 MTR (WITH WAISTBELT)

Innovative throwline system with 18 mtr. line length, including waistbelt with buckle for fixation of the throwline.

The snap buckles of the throwline are compatible with several of our pfd's.

Colors: Orange

## **FEATURES**

Safety Features

Signal colour and reflection stripes.

Option

No

Size No

volume No

Material No

Material ARS 450 D fabric.

Features Belt loop with buckle, for fixation on boat or pfd;

rollable fastening with buckle fixation; fast fill with conical bag opening; line loop with catchy

hose cover; floatable, 10mm throwline.

Weight Ca 900 g.