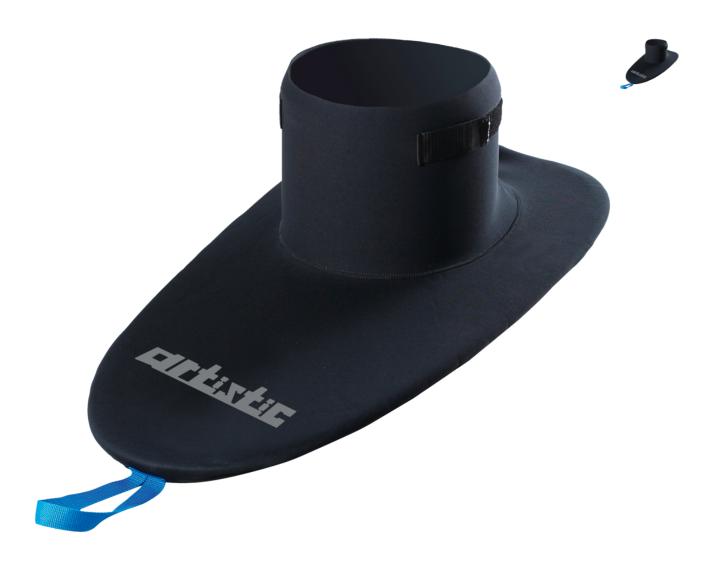

## ARTISTIC NEOPRENE ADJUSTABLE WAISTBAND

## ABOUT NEOPRENE ADJUSTABLE WAISTBAND

Designed for performance oriented paddlers this spraydeck is really tough and waterproof. Made of neoprene this is a very durable and abrasion resistant sprayskirt. Adjustable waist tube with two fasteners gives you perfect fit and maximum comfort. Elastic rim band with notslip, bumpy Grip material and with shockcord secures the sprayskirt firmly and watertight onto the cockpit.

## **FEATURES**

Shockcord 6 mm elastic shockcord on the deck.

Handle 25 mm webbing loop.

Option No

volume No

Material No

Material 3 mm Nylon jersey Neoprene – waist tube. 3

mm Nylon jersey Neoprene - deck.

Waist Adjustable waist tube with two fasteners.

Other Features Sealed seams.