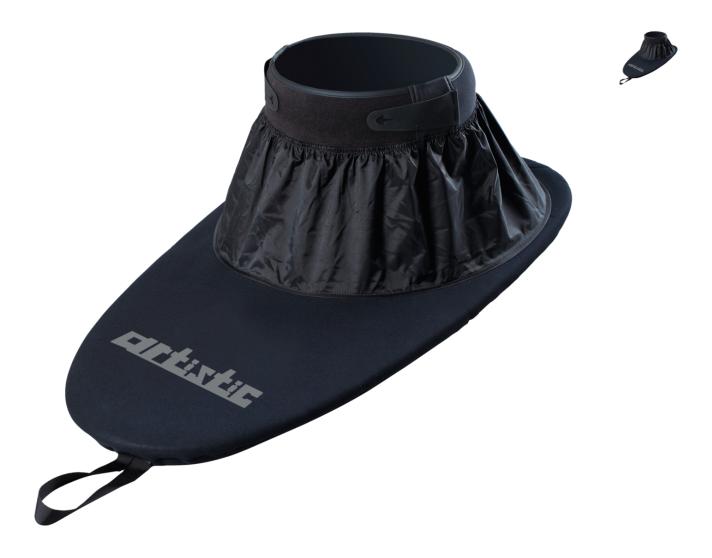

## ABOUT NEOPRENE-3PLY

This watertight and breathable sprayskirt is meant for more demanding and experienced paddlers. Different types of nylon and neoprene has been used to maximize the functionality and increase the resistance against tough conditions on the water. Adjustable neoprene waist tube with two fasteners will give you very good and comfortable fit.

## FEATURES

| Shockcord      | 8 mm elastic shockcord on the deck.                                                                                                                                                                                |
|----------------|--------------------------------------------------------------------------------------------------------------------------------------------------------------------------------------------------------------------|
| Handle         | 25 mm webbing loop.                                                                                                                                                                                                |
| Option         | No                                                                                                                                                                                                                 |
| volume         | No                                                                                                                                                                                                                 |
| Material       | No                                                                                                                                                                                                                 |
| Material       | 3ply Ripstop Nylon PU coated. 3mm Skin Loop<br>Neoprene. 3mm Smooth Skin Neoprene.<br>Shockcord                                                                                                                    |
| Features       | 3ply Ripstop Nylon PU coated – waist tube. 3<br>mm Skin Loop Neoprene – upper front part of<br>the waist tube. 3 mm Smooth Skin Neoprene –<br>upper back part of waist tube. 3 mm Nylon<br>jersey Neoprene – deck. |
| Waist          | Adjustable neoprene waist tube with two fasteners.                                                                                                                                                                 |
| Other Features | Stiched and sealed seams.                                                                                                                                                                                          |