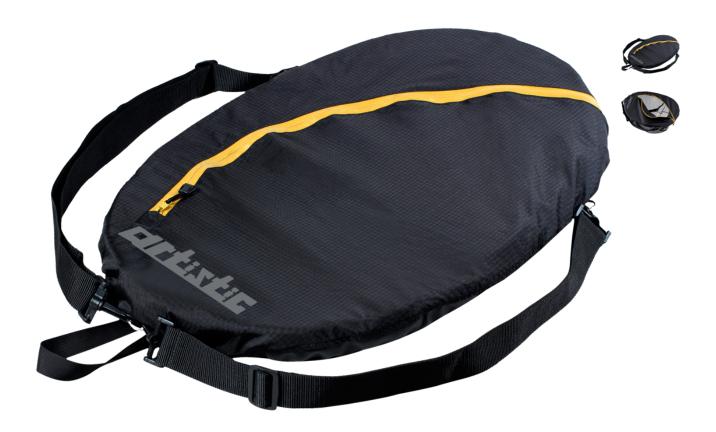

## ABOUT COCKPIT COVER CARGO

Cargo cockpit cover with its integrated mesh pocket inside can be used as a cover or a backpack. It is perfect for keeping water and unwanted wild life out of your cockpit during storage and/or transport.

## **FEATURES**

Outer Fabric 200D Nylon Ripstop PU.

Shockcord 8 mm elastic PES shockcord.

Handle 25 mm Nylon webbing.

Option No

volume No

Rim Band Slip-not bumpy Grip material. Holds up strongly

to wear and abrasion. It offers perfect grip and

nonskid in both wet and dry conditions.

Material No

Material 200D Nylon PU coated, Grip material,

Shockcord.

Features YKK AquaGuard zipper for easier access.

Other Features PES mesh pocket; Polypropylene straps with

plastic hooks.