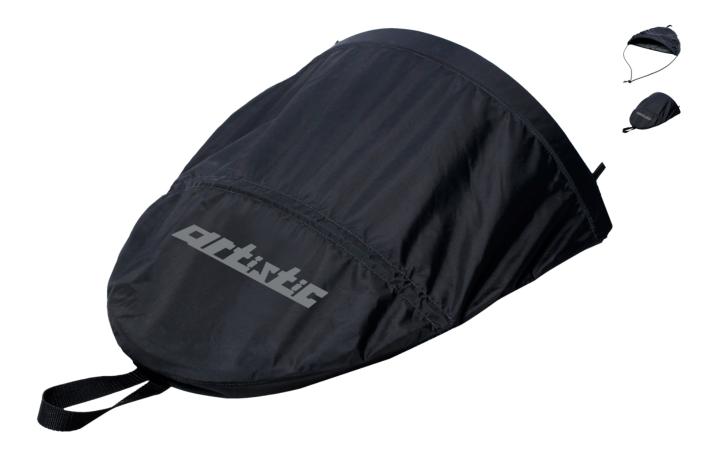

## ABOUT HALF SKIRT CARGO

Do not feel confined in your kayak. This half-skirt provides protection against the waves reaching the deck and also protects your legs from getting sunburnt. It also includes a very practical space for your water bottle, camera or binoculars. Grip rim band and grab loop ensures it stays in place and is easy to remove.

## FEATURES

| Outer Fabric   | 400 denier PU coated nylon - deck Durable PES<br>mesh, Grip seal guarantees a watertight fit.                                                     |
|----------------|---------------------------------------------------------------------------------------------------------------------------------------------------|
| Shockcord      | 6 mm elastic shockcord.                                                                                                                           |
| Handle         | 25 mm webbing loop.                                                                                                                               |
| Option         | No                                                                                                                                                |
| volume         | No                                                                                                                                                |
| Material       | No                                                                                                                                                |
| Other Features | Two plastic tension bars ensure the profile<br>design and splash protection of the skirt.<br>Adjustable mesh self with cinch cord and<br>stopper. |