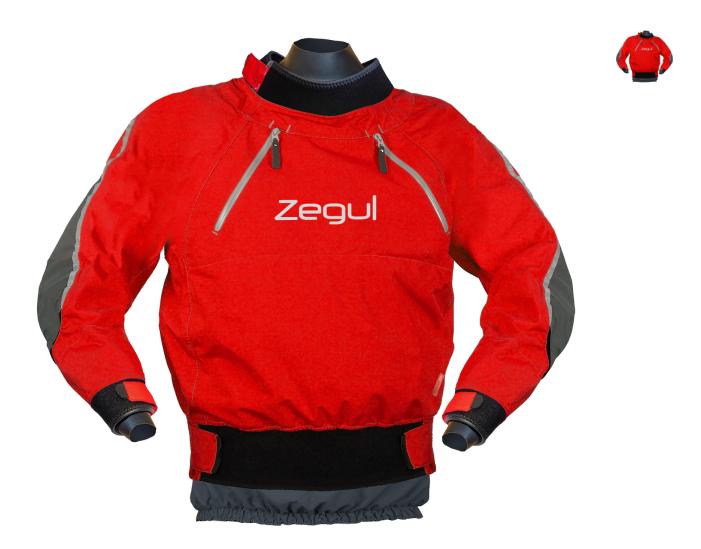

## ZEGUL AUPA DRY

## ABOUT AUPA DRY

Aupa is a high performance play boat and whitewater drytop that lets you paddle in comfort even in windy and splashy conditions. Aupa has an anatomical cut that won't restrict your paddling motion.

## FEATURES

| Option       | No                                                                                                                                            |
|--------------|-----------------------------------------------------------------------------------------------------------------------------------------------|
| Size         | No                                                                                                                                            |
| volume       | No                                                                                                                                            |
| Material     | No                                                                                                                                            |
| Material     | 3-layer Nylon                                                                                                                                 |
| Features     | Front pocket with spray protect zipper / soft,<br>very robust three layer lamination / anatomical<br>fit for greater freedom of movement      |
| Cuffs & neck | Double, adjustable neoprene/latex hand cuffs<br>and collar / inner latex hand cuffs and collar,<br>outer adjustable neoprene cuffs and collar |
| SLEEVES      | bended sleeves with elbow protection (ars 450 d<br>fabric) / 3,0 mm Neoprene elbow pads                                                       |
| Waist        | double waist, inner elastic Nylon waist, outer<br>with wide Neoprene closure                                                                  |