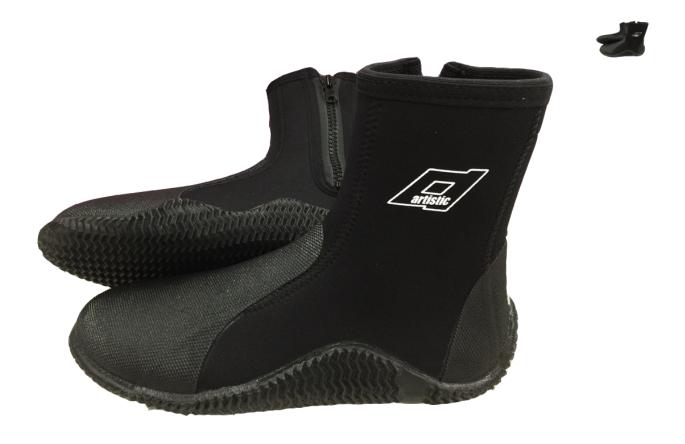

## ABOUT BOOTS CANYON

These neoprene boots will keep your feet protected and warm while enjoying your paddling trip. The flexible, nonslip rubber sole offers high-traction support and protection from sharp objects. Unisex model.

## **FEATURES**

**MATERIALS:** 5 mm neoprene.

OTHER FEATURES: YKK zipper with soft inner flaps; nonslip, flexible textured sole.

**COLORS:** Black

**PRODUCT SIZE (LENGTH UNIT CM)** 

**34/35** (Sole length 22 cm)