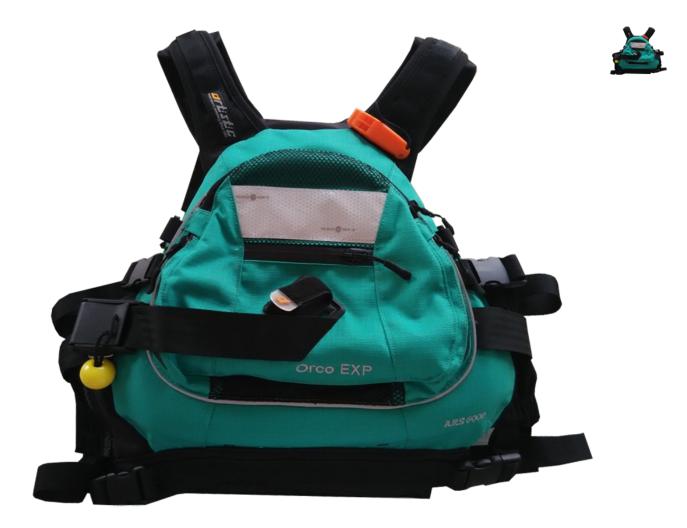

## ABOUT ORCO EXPEDITION

Comfortable high performance seakayak and expedition vest with waist belt and side zipper. Orco Expedition has all the details and extras needed for the long touring trips. It has 1 large front pocket, one inner pocket, fixpad for flashlight plus a big pocket on the back for equipment and throw bag.

## FEATURES

| Foam            | Flexible foam by diagonal flex line.                                                                                                                                |
|-----------------|---------------------------------------------------------------------------------------------------------------------------------------------------------------------|
| Adjustment      | Comfortable neoprene shoulders with adjustable<br>20mm shoulder straps; 20mm waist straps; 45<br>mm waist belt with aluminium buckle and<br>fixlock plastic buckle. |
| Safety Features | 3 M Reflection pads.                                                                                                                                                |
| CERTIFICAT      | EN ISO 12402-6                                                                                                                                                      |
| Option          | No                                                                                                                                                                  |
| taille          | No                                                                                                                                                                  |
| volume          | No                                                                                                                                                                  |
| matériau        | No                                                                                                                                                                  |
| matériau        | ARS 450 D                                                                                                                                                           |
| Features        | Backpack for equipment and throw carry;<br>carabiner-park; fixpad for flashlight fixing on<br>front and reverse side.                                               |
| Poids           | Ca 1500 g for size M/L.                                                                                                                                             |
| Other Features  | Big front pocket, one inner pocket; short length for optimal movement.                                                                                              |