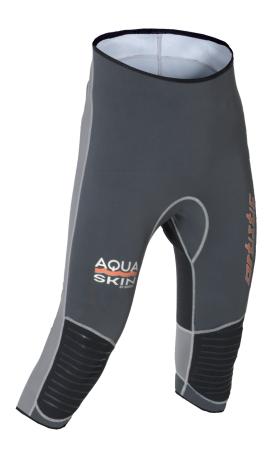

## ARTISTIC LAMONE 3/4 PANTS

## **ABOUT LAMONE 3/4 PANTS**

High elastic Aqua Skin neoprene Playboater pants.

**Color:** Gunmetal (grey)

Sizes: 2XS-2XL

Product size (length unit cm)2XS XS S M L XL 2XLWaist opening circumference48 52 56 61 66 71 76

## **FEATURES**

Option No taille No volume No matériau No

matériau High elestic, 1,5mm Aqua Skin Neopren.

Features Seat with Small Dianond, knee area with 2,5

mm Supratex reinforcement for optimal impact

protection; antibacterial Mircobe Shield;

isolating Silver Coat underlay.

Poids Ca 400 g for size L.

Other Features Soft handfeel by inner Mircrofleece fabric;

Flatstitch seams.