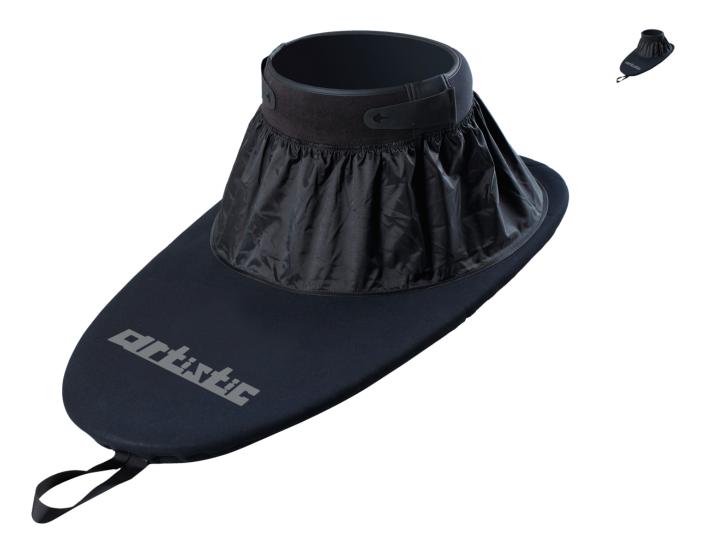

## **ABOUT NEOPRENE-3PLY**

This watertight and breathable sprayskirt is meant for more demanding and experienced paddlers. Different types of nylon and neoprene has been used to maximize the functionality and increase the resistance against tough conditions on the water. Adjustable neoprene waist tube with two fasteners will give you very good and comfortable fit.

## **FEATURES**

Shockcord 8 mm elastic shockcord on the deck.

POIGNEE 25 mm webbing loop.

Option No

volume No

matériau No

matériau 3ply Ripstop Nylon PU coated. 3mm Skin Loop

Neoprene. 3mm Smooth Skin Neoprene.

Shockcord

Features 3ply Ripstop Nylon PU coated – waist tube. 3

mm Skin Loop Neoprene – upper front part of the waist tube. 3 mm Smooth Skin Neoprene – upper back part of waist tube. 3 mm Nylon

jersey Neoprene - deck.

TAILLE Adjustable neoprene waist tube with two

fasteners.

Other Features Stiched and sealed seams.