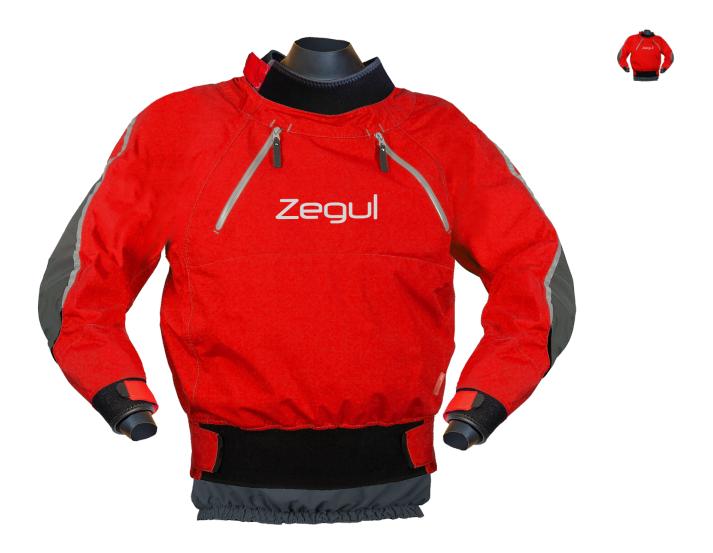

## **ZEGUL AUPA DRY**

## ABOUT AUPA DRY

Aupa is a high performance play boat and whitewater drytop that lets you paddle in comfort even in windy and splashy conditions. Aupa has an anatomical cut that won't restrict your paddling motion.

## **FEATURES**

Option No taille No volume No matériau No

matériau 3-layer Nylon

Features Front pocket with spray protect zipper / soft,

very robust three layer lamination / anatomical

fit for greater freedom of movement

Cuffs & neck Double, adjustable neoprene/latex hand cuffs

and collar / inner latex hand cuffs and collar, outer adjustable neoprene cuffs and collar

SLEEVES bended sleeves with elbow protection (ars 450 d

fabric) / 3,0 mm Neoprene elbow pads

TAILLE double waist, inner elastic Nylon waist, outer

with wide Neoprene closure