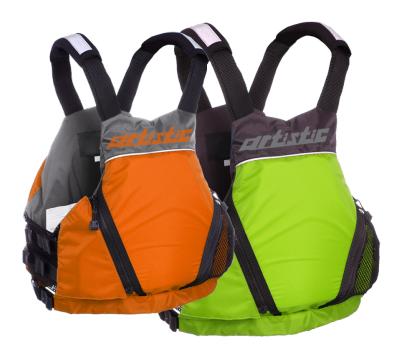

## ABOUT SWELL

This light weight and comfortable buoyancy aid (50N) is an ideal for all the water sports activities. It is made of Airex closed-cell foam and 200 denier nylon that offers a great range of adjustment points. Its side opening makes it easy to put on. Mesh pocket and a whistle leash makes it also very practical.

**BUOYANCY:** S/M: 40 N, L/XL: 50 N, XXL: 50 N **MATERIALS:** 200D nylon Oxford outside and lining

FOAM: Extra soft foam

**FEATURES:** 

- Zipper with plastic slider
- Zippered mesh pocket with plastic D-ring
- Neoprene padded straps on the shoulders
- 3M SOLAS refl ective tape on the shoulders and reflective piping at the front and back of this PFD allows the paddler to be more visible on the water.

**ADJUSTMENT:** Adjustable straps made of PP webbing with plastic buckles. Quick-release plastic buckle in the lower belt.

**COLORS:** Orange/Grey, Lime/Grey

**SIZES:** XS, S/M, L/XL

**CERTIFICATE:** 50N type ISO 12402-5