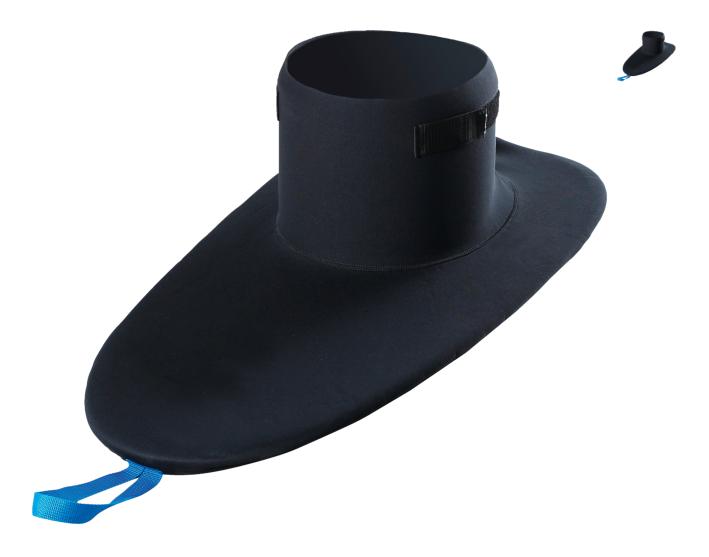

## ZEGUL NEOPRENE ADJUSTABEL SPRAYSKIRT

## ABOUT NEOPRENE ADJUSTABEL SPRAYSKIRT

Designed for performance oriented paddlers this spraydeck is really tough and waterproof. Made of neoprene this is a very durable and abrasion resistant sprayskirt. Adjustable waist tube with two fasteners gives you perfect fit and maximum comfort. Elastic rim band with notslip, bumpy Grip material and with shockcord secures the sprayskirt firmly and watertight onto the cockpit.

## Color: Black

**Sizes:** M: 81,5 x 51 cm (32" x 20")

## L: 87.5 x 51.5 cm (34½" x 20½") XL: 94 x 54.5 cm (37" x 21½")

| FEATURES | , |
|----------|---|
|----------|---|

| Shockcord      | 6 mm elastic shockcord on the deck.                                            |
|----------------|--------------------------------------------------------------------------------|
| POIGNEE        | 25 mm webbing loop.                                                            |
| Option         | No                                                                             |
| taille         | No                                                                             |
| volume         | No                                                                             |
| matériau       | No                                                                             |
| matériau       | 3 mm Nylon jersey Neoprene – waist tube. 3<br>mm Nylon jersey Neoprene – deck. |
| TAILLE         | Adjustable waist tube with two fasteners.                                      |
| Other Features | Sealed seams.                                                                  |