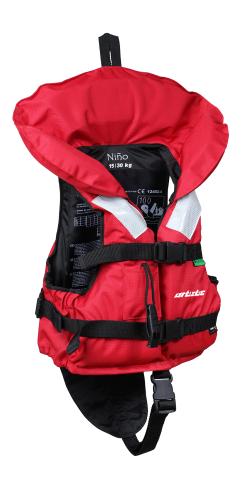

## ABOUT BUOYANCY AID NINO

Nino is a open lifejacket for children that provides maximum safety for the little ones.

Color: Red/ Black.

Size: Single kid size, 15-30 kg.

## FEATURES

| Buoyancy        | 40 N.                                                                                                                                                                                                             |
|-----------------|-------------------------------------------------------------------------------------------------------------------------------------------------------------------------------------------------------------------|
| Fabric          | 500D nylon Cordura outside. 200D nylon Oxford<br>lining.                                                                                                                                                          |
| Foam            | Extra soft foam.                                                                                                                                                                                                  |
| Safety Features | Flap between legs that prevents ride-up and can<br>be adjusted with leg strap; pocket with whistle;<br>collar and reflective material; grab handle that<br>makes it easy to retrieve a child out of the<br>water. |
| Certificate     | TYPE 100 N - ISO 12402-4.                                                                                                                                                                                         |
| Option          | No                                                                                                                                                                                                                |
| Größe           | No                                                                                                                                                                                                                |
| volume          | No                                                                                                                                                                                                                |
| Material        | No                                                                                                                                                                                                                |