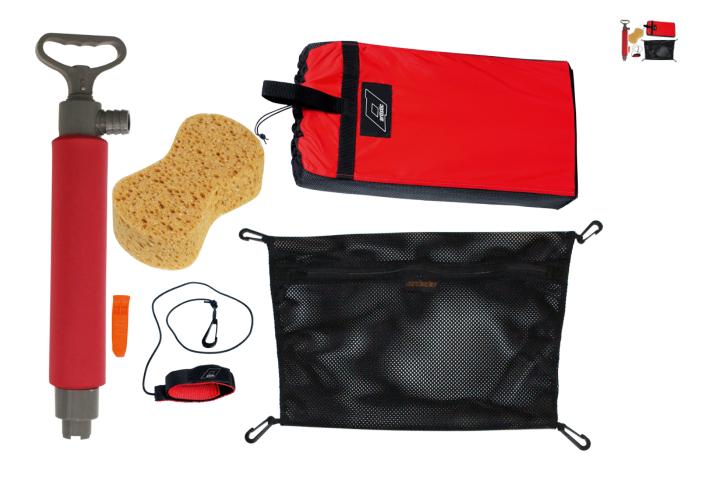

## ABOUT SAFETY KIT DELUXE

Safety kit deluxe includes all vital items for touring kayakers, that you should not boat without. includes a paddle float with refl ective tape to assist you in re-entering your boat in open water, bilge pump, paddle leash, loud whistle to signal other boaters and medium sized sponge that helps you lift out sand and water from the bottom of your boat. Be prepared and do not leave without a safety kit.

#### **INCLUDES:**

- Loud whistle
- Paddle leash
- Deck pocket
- Pilge pump

- Sponge
- Paddle float

All items are packed in a mesh deck pocket that can be attached to your boat.