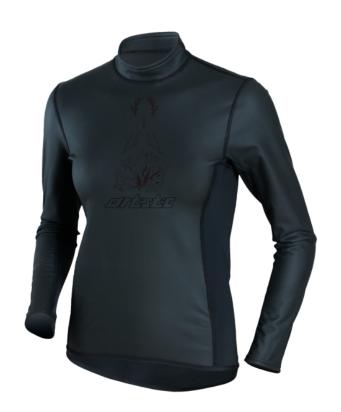

## ARTISTIC IGUANA LONG SLEEVE WOMEN

Iguana Long Sleeve shirt is sleek, lightweight and comfortable. It provides warmth, thermal regulation and protection from the sun, wind and ocean spray.