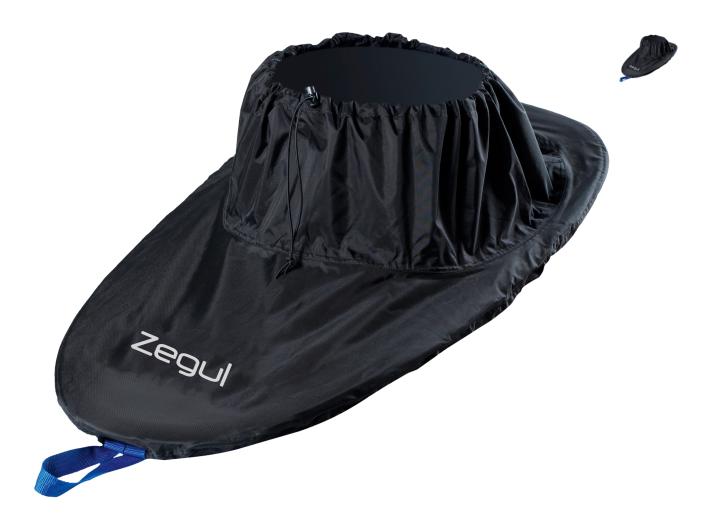

## ZEGUL BASIC SPRAYSKIRT

## ABOUT BASIC SPRAYSKIRT

Ideal for touring or learning, this Basic Nylon sprayskirt is made of PU coated Nylon and has adjustable bungee for the deck and adjustable waist to provide plenty of versatility. Elastic rim band with «Grip» guarantees a tight seal. This basic, but very durable and water repellent sprayskirt can also be used with our towing belt.

Color: Black