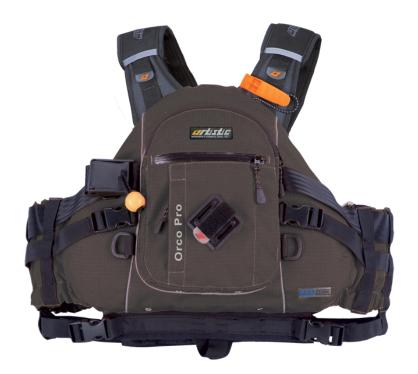

## **ABOUT ORCO PRO**

Clever and robust whitewater vest with carabiner park 2 large and 1 key and 1 inner pocket. Orco Pro has short length for optimal movement and easily adjustable waist & shoulder straps.

## **FEATURES**

Foam

Flexible foam by diagonal flex line.

Adjustment Comfortable neoprene shoulders with adjustable

20mm shoulder straps; 20 mm waist straps; 45

mm waist belt with aluminium buckle and

fixlock plastic buckle.

Safety Features 3 M Reflection pads.

CERTIFICAT EN ISO 12402-6

Option No taille No volume No

matériau

matériau ARS 450 D.

Features Carabiner-park; inside 20 mm vertical/horizontal

No

strap system.

Poids Ca 1500 g for size M/L.

Other Features Short length for optimal movement; two large

pockets and key pocket, one inner pocket.