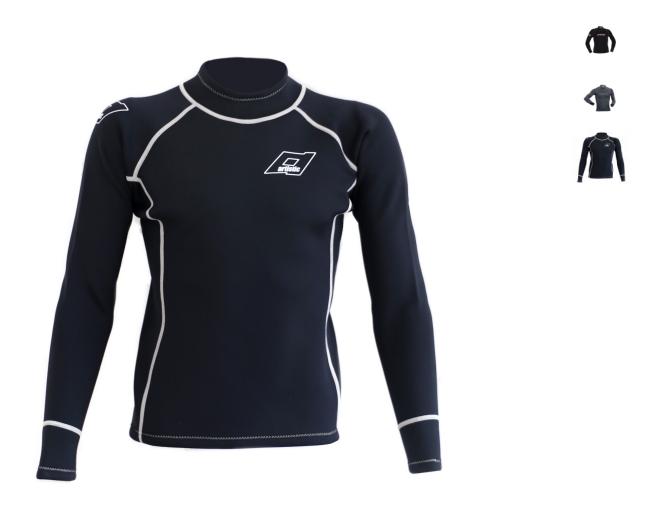

## ARTISTIC LAMONE LONG SHIRT

## ABOUT LAMONE LONG SHIRT

Very elastic and light shirt made of 1,5 mm Aqua Skin that protects you from the sun. Lamone long shirt is made of soft antibacterial material with the cut that prevents ride ups.

Colors: Grey

Sizes: 2XS-2XL

Product size (length unit cm)2XS XS S M L XL 2XLFull length45 47 49 51 53 55 57

Hip circumference 78 82 86 90 94 98 102 Shoulder + sleeve 58 61 64 67 70 73 76