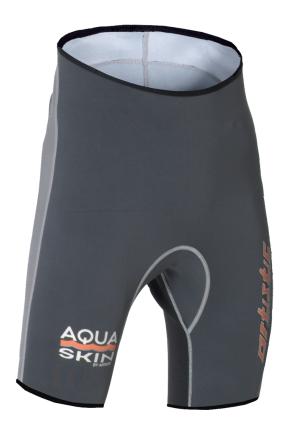

## **ARTISTIC LAMONE SHORTS**

## ABOUT LAMONE SHORTS

Those highly elastic Playboater shorts will give you maximum flexibility and range of motion in the legs. Constructed from 1,5 mm Skin Neoprene with reinforcement on the seat and soft inner Mircrofleece fabric that gives you maximum comfort.

Color: Gunmetal (grey)

Sizes: 2XS-2XL

## **FEATURES**

Option No

taille No

volume No

matériau No

matériau High elestic, 1,5mm Aqua Skin Neopren.

Features Seat with Small Dianond; antibacterial Mircobe

Shield; isolating Silver Coat underlay.