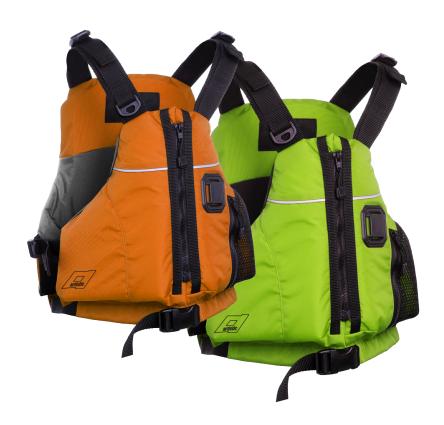

## **ABOUT GILET SHAMAN**

This centre opening (50N)vest is made of high quality 400D Nylon Pu coated and Airex closed-cell foam. It is well adapted for kayakers since its lower back portion is thinner. Its multi-panel construction gives more comfort, particularly for women. Many points of adjustment makes it very comfortable, plus the whistle leash, knife attachment, wide mesh pocket and reflective band makes this vest also very practical.

## **FEATURES:**

- Zipper with plastic slider.
- Zippered mesh pocket with plastic D-ring.
- Reflective piping at the front of this PFD allows the paddler to be more visible on the water.

ADJUSTMENT: Adjustable straps made of PP webbing with plastic buckles. Quick-release plastic

buckle in the lower belt

**COLORS:** Orange/Grey, Lime/Black

SIZES: S/M, L/XL

**CERTIFICATE:** 50N type ISO 12402-5