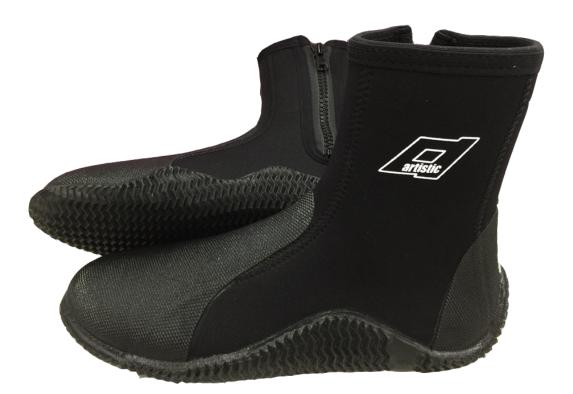

## ABOUT BOOTS CANYON

These neoprene boots will keep your feet protected and warm while enjoying your paddling trip. The flexible, nonslip rubber sole offers high-traction support and protection from sharp objects. Unisex model.

## **FEATURES**

**MATERIALS:** 5 mm neoprene. **OTHER FEATURES:** YKK zipper with soft inner flaps; nonslip, flexible textured sole.

COLORS: Black

PRODUCT SIZE (LENGTH UNIT CM) 34/35 (Sole length 22 cm) 36/37 (Sole length 23 cm)
38/39 (Sole length 24 cm)
40/41 (Sole length 25 cm)
42/43 (Sole length 26 cm)
44/45 (Sole length 27 cm)
46/47 (Sole length 28 cm)
48 (Sole length 29 cm)